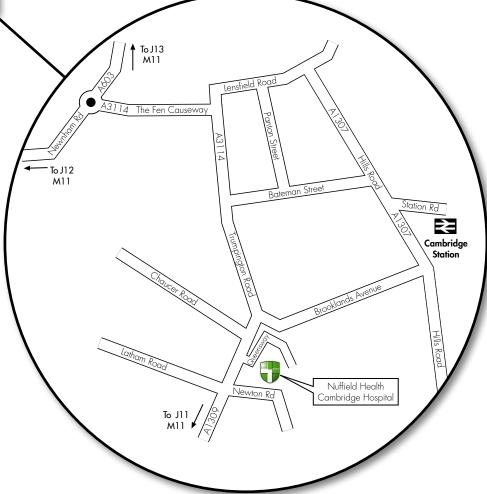

# **Directions**

# By road

Cambridge Hospital is situated just south of Cambridge city centre on the A1134 Trumpington Road.

## From the South

From M11 – Junction 11: head into Cambridge on the A1309. The hospital is approximately 2 1/2 miles on the right hand side, just past St Faith's School, after the pedestrian lights by Newton Road.

### From the North

From the city, head towards London A10 on the A1309, past the University Botanic Gardens. The hospital is on the left hand side just past the lights at Brooklands Avenue and Chaucer Road.

### Park and Ride

There is a park and ride facility based in nearby Trumpington at Junction 11 of the M11. The buses on route 88 stop directly outside the hospital and the service runs every 10 minutes during the day.